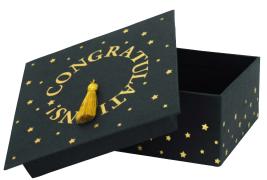

### Graduation Party

CASH / CHECK!

Black glitter covered box with gold cotton/polyester tassel on top. Gold metallic ink writing inside for a fun surprise!

Certified by the Global Recycled Standard.