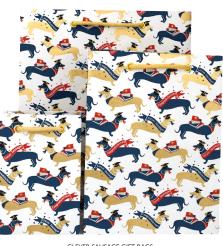

CLEVER SAUSAGE GIFT BAGS GBG356.00 S: 4" × 6" × 2.5" M: 7" × 9.5" × 3.5" L: 10" × 12" × 4"