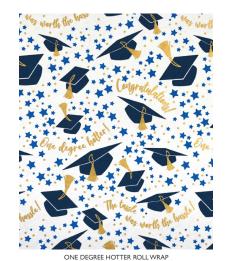

## Clever Sausage

Roll contains 2 XL Sheets: 27.5" x 38" Flat wrap: 27.5" × 19.7"

GBG357.00 S: 4" × 6" × 2.5" M: 7" × 9.5" × 3.5" L: 10" × 12" × 4"

GBG479 S:4"×6"×2.5" M:7"×9.5"×3.5" L:10"×12"×4"

CLEVER SAUSAGE ROLL WRAP RW356.00 Roll contains 2 XL Sheets :  $27.5^{\circ\prime} \times 38^{\circ\prime}$ 