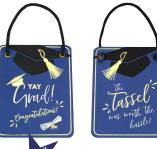

FITS ALL GIFT CARDS

AND BACKERS

Screen printed design

Die cut icon closure

'THE TASSEL WAS WORTH THE HASSEL" PRINTED KRAFT TAG WITH SPACE TO WRITE ON THE BACK.

PTGRAD.00/51