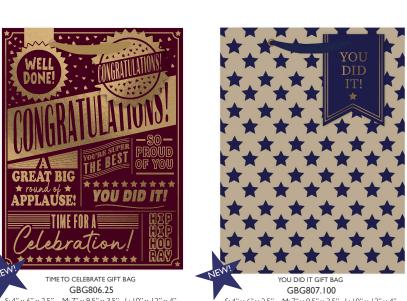

## Hip Hip Hooray!

High Five!

ELL DONE! WELL DONE! WELL DONE! WELL DONE! WELL DONE! WELL DONE! WELL DONE!

OU DID IT! YOU DID IT!

CONGRATULATIONS! CONGRATULATIONS! CONGRATULATIONS! CONGRATULATIONS CONGRATULATION CO

PAGNE GRAD BOTTLE BAG GBG612.25B 5.5 × 14 × 4"

GBG602.100 S: 4" × 6" × 2.5" M: 7" × 9.5" × 3.5" L: 10" × 12" × 4"

GBG610.48 S: 4" × 6" × 2.5" M: 7" × 9.5" × 3.5" L: 10" × 12" × 4"

APPLAUSE! YOU DID IT! GBG791.25 S: 4" × 6" × 2.5" M: 7" × 9.5" × 3.5" L: 10" × 12" × 4" S: 4" × 6" × 2.5" M: 7" × 9.5" × 3.5" L: 10" × 12" × 4"