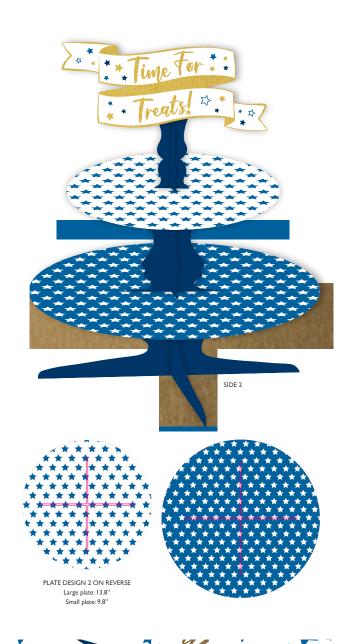

#### Double Sided Cupcake Stand

NMC-10 - 14" A DDD

Two gorgeous designs in one - double sided print for versatility & with 2 different toppers!!

Plastic free packaging - packaged in printed card pouch

Easy to assemble, no cutting, or sticking. Wipe clean and use year after year!