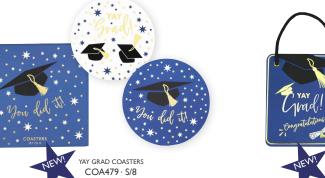

BACK.

PTGRAD.00/51



### Graduation Party











CASH / CHECK!

Black glitter covered box with gold cotton/polyester tassel on top. Gold metallic ink writing inside for a fun surprise!

Certified by the Global Recycled Standard.



#### Double Sided Cupcake Stand

NMC-10 - 14" A DDD

Two gorgeous designs in one - double sided print for versatility & with 2 different toppers!!

Plastic free packaging - packaged in printed card pouch

Easy to assemble, no cutting, or sticking. Wipe clean and use year after year!

FSC Approved.

Copyright © Vivid Wrap Ltd 2025



#### Graduation Party

#### LoveVivid

#### Cupcake Topper

Double sided design. Made using paper & wood. FSC Approved.

DIMS: L: 6.6 × 8.6" / S: 2.8 × 3.8"











CANVAS PENNANT
TPEN.YAYGRAD

CANVAS PENNANT
TPEN.YOUDIDIT





LoveVivid







PERFECT PARTY DECOR!

DIMS: Large:  $12 \times 12$ " / Medium:  $10 \times 10$ " / Small:  $7 \times 7$ " Set of 3 / Tie closure to fasten / Folds flat for easy use. FSC Approved.







#### Graduation Stationery



#### Leather Key Rings...

The perfect keepsake for peer-to-peer gifting...
I 00% leather, screen printed with gold highlights.





LoveVivid