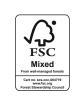

#### Cupcake Topper

Double sided design. Made using paper & wood. FSC Approved.

DIMS: L: 6.6 × 8.6" / S: 2.8 × 3.8"

CANVAS PENNANT
TPEN.YAYGRAD

CANVAS PENNANT
TPEN.YOUDIDIT

LoveVivid

PERFECT PARTY DECOR!

DIMS: Large:  $12 \times 12$ " / Medium:  $10 \times 10$ " / Small:  $7 \times 7$ " Set of 3 / Tie closure to fasten / Folds flat for easy use. FSC Approved.