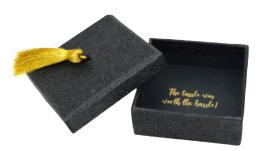

FITS ALL GIFT CARDS

AND BACKERS

Screen printed design

Die cut icon closure

'THE TASSEL WAS WORTH THE HASSEL" PRINTED KRAFT TAG WITH SPACE TO WRITE ON THE BACK.

PTGRAD.00/51

### Graduation Party

CASH / CHECK!

Black glitter covered box with gold cotton/polyester tassel on top. Gold metallic ink writing inside for a fun surprise!

Certified by the Global Recycled Standard.