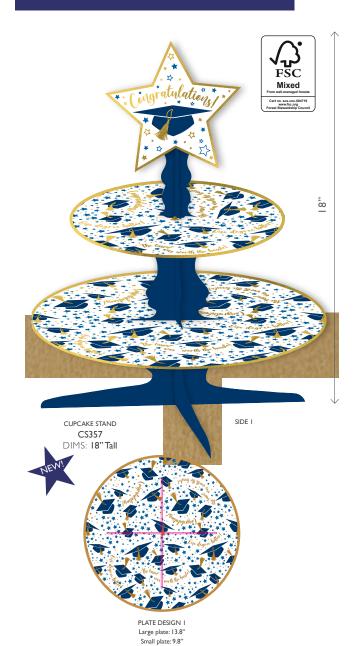

#### Double Sided Cupcake Stand

NMC-10 - 14" A DDD

Two gorgeous designs in one - double sided print for versatility & with 2 different toppers!!

Plastic free packaging - packaged in printed card pouch

Easy to assemble, no cutting, or sticking. Wipe clean and use year after year!

#### Cupcake Topper

Double sided design. Made using paper & wood. FSC Approved.

DIMS: L: 6.6 × 8.6" / S: 2.8 × 3.8"

CANVAS PENNANT
TPEN.YAYGRAD

CANVAS PENNANT
TPEN.YOUDIDIT

LoveVivid

PERFECT PARTY DECOR!

DIMS: Large:  $12 \times 12$ " / Medium:  $10 \times 10$ " / Small:  $7 \times 7$ " Set of 3 / Tie closure to fasten / Folds flat for easy use. FSC Approved.