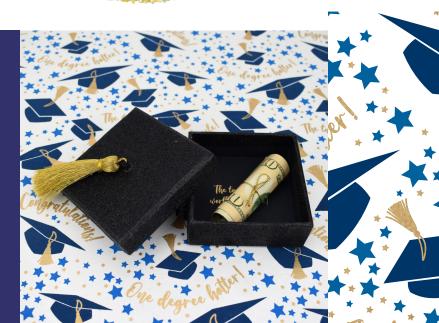

### Graduation Party

CASH / CHECK!

Black glitter covered box with gold cotton/polyester tassel on top. Gold metallic ink writing inside for a fun surprise!

Certified by the Global Recycled Standard.