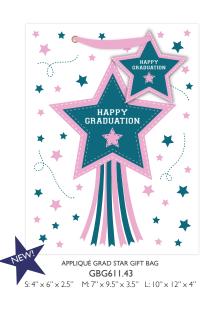

PAGNE GRAD BOTTLE BAG GBG612.25B 5.5 × 14 × 4"

GBG602.100 S: 4" × 6" × 2.5" M: 7" × 9.5" × 3.5" L: 10" × 12" × 4"

GBG610.48 S: 4" × 6" × 2.5" M: 7" × 9.5" × 3.5" L: 10" × 12" × 4"

APPLAUSE! YOU DID IT! GBG791.25 S: 4" × 6" × 2.5" M: 7" × 9.5" × 3.5" L: 10" × 12" × 4" S: 4" × 6" × 2.5" M: 7" × 9.5" × 3.5" L: 10" × 12" × 4"