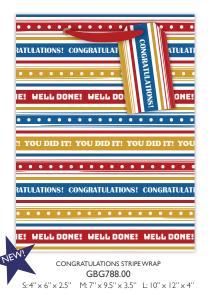

PAGNE GRAD BOTTLE BAG GBG612.25B 5.5 × 14 × 4"

GBG602.100 S: 4" × 6" × 2.5" M: 7" × 9.5" × 3.5" L: 10" × 12" × 4"

GBG610.48 S: 4" × 6" × 2.5" M: 7" × 9.5" × 3.5" L: 10" × 12" × 4"

APPLAUSE! YOU DID IT! GBG791.25 S: 4" × 6" × 2.5" M: 7" × 9.5" × 3.5" L: 10" × 12" × 4" S: 4" × 6" × 2.5" M: 7" × 9.5" × 3.5" L: 10" × 12" × 4"