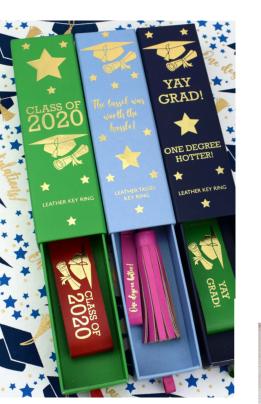

#### Leather Key Rings...

The perfect keepsake for peer-to-peer gifting...
I 00% leather, screen printed with gold highlights.

LoveVivid