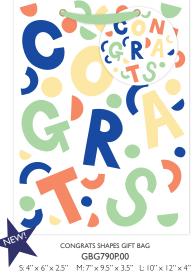

PAGNE GRAD BOTTLE BAG GBG612.25B 5.5 × 14 × 4"

GBG602.100 S: 4" × 6" × 2.5" M: 7" × 9.5" × 3.5" L: 10" × 12" × 4"

GBG610.48 S: 4" × 6" × 2.5" M: 7" × 9.5" × 3.5" L: 10" × 12" × 4"

APPLAUSE! YOU DID IT! GBG791.25 S: 4" × 6" × 2.5" M: 7" × 9.5" × 3.5" L: 10" × 12" × 4" S: 4" × 6" × 2.5" M: 7" × 9.5" × 3.5" L: 10" × 12" × 4"