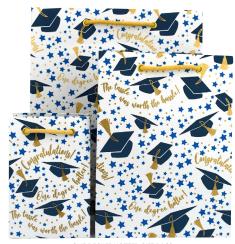

CLEVER SAUSAGE GIFT BAGS GBG356.00 S: 4" × 6" × 2.5" M: 7" × 9.5" × 3.5" L: 10" × 12" × 4"