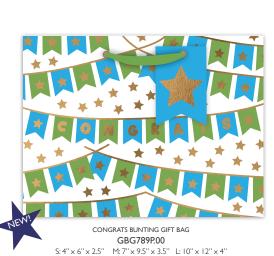

PAGNE GRAD BOTTLE BAG GBG612.25B 5.5 × 14 × 4"

GBG602.100 S: 4" × 6" × 2.5" M: 7" × 9.5" × 3.5" L: 10" × 12" × 4"

GBG610.48 S: 4" × 6" × 2.5" M: 7" × 9.5" × 3.5" L: 10" × 12" × 4"

APPLAUSE! YOU DID IT! GBG791.25 S: 4" × 6" × 2.5" M: 7" × 9.5" × 3.5" L: 10" × 12" × 4" S: 4" × 6" × 2.5" M: 7" × 9.5" × 3.5" L: 10" × 12" × 4"