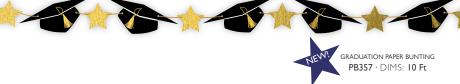

## Clever Sausage

Roll contains 2 XL Sheets: 27.5" x 38" Flat wrap: 27.5" × 19.7"

GBG357.00 S: 4" × 6" × 2.5" M: 7" × 9.5" × 3.5" L: 10" × 12" × 4"

GBG479 S:4"×6"×2.5" M:7"×9.5"×3.5" L:10"×12"×4"

CLEVER SAUSAGE ROLL WRAP RW356.00 Roll contains 2 XL Sheets :  $27.5^{\circ\prime} \times 38^{\circ\prime}$ 