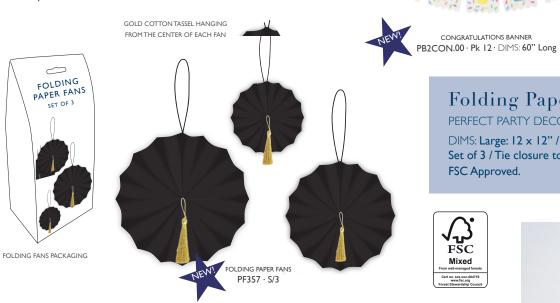

#### Cupcake Topper

Double sided design. Made using paper & wood. FSC Approved.

DIMS: L: 6.6 × 8.6" / S: 2.8 × 3.8"

CANVAS PENNANT
TPEN.YAYGRAD

CANVAS PENNANT
TPEN.YOUDIDIT

LoveVivid

PERFECT PARTY DECOR!

DIMS: Large:  $12 \times 12$ " / Medium:  $10 \times 10$ " / Small:  $7 \times 7$ " Set of 3 / Tie closure to fasten / Folds flat for easy use. FSC Approved.