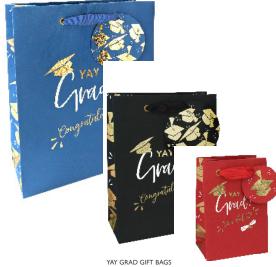

PAGNE GRAD BOTTLE BAG GBG612.25B 5.5 × 14 × 4"

GBG602.100 S: 4" × 6" × 2.5" M: 7" × 9.5" × 3.5" L: 10" × 12" × 4"

GBG610.48 S: 4" × 6" × 2.5" M: 7" × 9.5" × 3.5" L: 10" × 12" × 4"

APPLAUSE! YOU DID IT! GBG791.25 S: 4" × 6" × 2.5" M: 7" × 9.5" × 3.5" L: 10" × 12" × 4" S: 4" × 6" × 2.5" M: 7" × 9.5" × 3.5" L: 10" × 12" × 4"