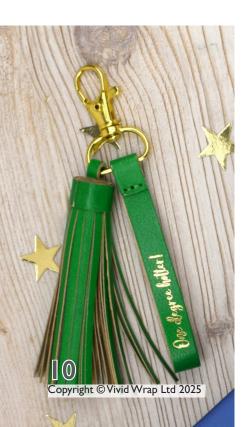

#### Leather Key Rings...

The perfect keepsake for peer-to-peer gifting...
I 00% leather, screen printed with gold highlights.

LoveVivid