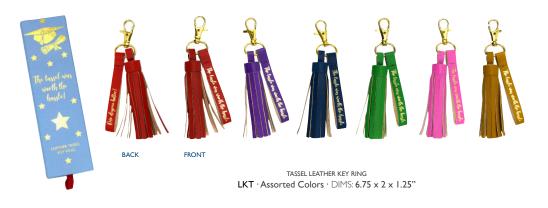

#### Leather Key Rings...

The perfect keepsake for peer-to-peer gifting...
I 00% leather, screen printed with gold highlights.

LoveVivid