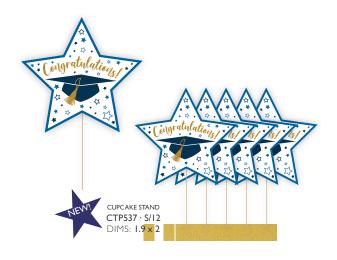

#### Double Sided Cupcake Stand

NMC-10 - 14" A DDD

Two gorgeous designs in one - double sided print for versatility & with 2 different toppers!!

Plastic free packaging - packaged in printed card pouch

Easy to assemble, no cutting, or sticking. Wipe clean and use year after year!