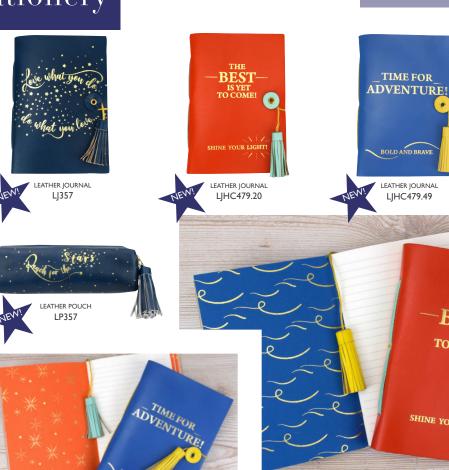

erent toppers!!

Plastic free packaging - packaged in printed card pouch

Easy to assemble, no cutting, or sticking. Wipe clean and use year after year!

FSC Approved.

Copyright © Vivid Wrap Ltd 2025



#### Graduation Party

#### LoveVivid

#### Cupcake Topper

Double sided design. Made using paper & wood. FSC Approved.

DIMS: L: 6.6 × 8.6" / S: 2.8 × 3.8"











CANVAS PENNANT
TPEN.YAYGRAD

CANVAS PENNANT
TPEN.YOUDIDIT





LoveVivid







PERFECT PARTY DECOR!

DIMS: Large:  $12 \times 12$ " / Medium:  $10 \times 10$ " / Small:  $7 \times 7$ " Set of 3 / Tie closure to fasten / Folds flat for easy use. FSC Approved.







#### Graduation Stationery



#### Leather Key Rings...

The perfect keepsake for peer-to-peer gifting...
I 00% leather, screen printed with gold highlights.





LoveVivid