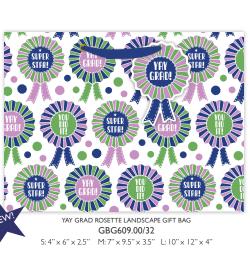

PAGNE GRAD BOTTLE BAG GBG612.25B 5.5 × 14 × 4"

GBG602.100 S: 4" × 6" × 2.5" M: 7" × 9.5" × 3.5" L: 10" × 12" × 4"

GBG610.48 S: 4" × 6" × 2.5" M: 7" × 9.5" × 3.5" L: 10" × 12" × 4"

APPLAUSE! YOU DID IT! GBG791.25 S: 4" × 6" × 2.5" M: 7" × 9.5" × 3.5" L: 10" × 12" × 4" S: 4" × 6" × 2.5" M: 7" × 9.5" × 3.5" L: 10" × 12" × 4"