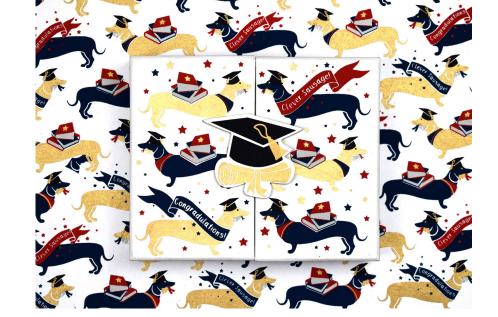

## Clever Sausage

Roll contains 2 XL Sheets: 27.5" x 38" Flat wrap: 27.5" × 19.7"

GBG357.00 S: 4" × 6" × 2.5" M: 7" × 9.5" × 3.5" L: 10" × 12" × 4"

GBG479 S:4"×6"×2.5" M:7"×9.5"×3.5" L:10"×12"×4"

CLEVER SAUSAGE ROLL WRAP RW356.00 Roll contains 2 XL Sheets :  $27.5^{\circ\prime} \times 38^{\circ\prime}$ 

CLEVER SAUSAGE GIFT BAGS GBG356.00 S: 4" × 6" × 2.5" M: 7" × 9.5" × 3.5" L: 10" × 12" × 4"

## Clever Sausage

GIFT CARD BOX
GBXGF356

FITS ALL GIFT CARDS & BACKER
CARDS INSIDE

TASSEL BOX

GBXGRAD.85.51 · DIMS: 5.25 x 5.25 x 2.75"

TASSEL BOX

GBXM357 · DIMS: 3.3 x 3.3 x 1.4"

Gift Card Box